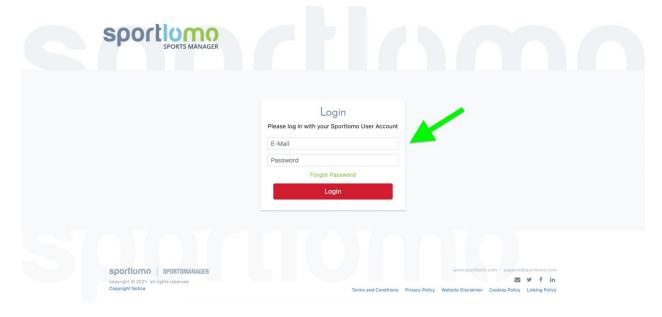

# Step 1

• Go to SportLoMo log in page Link: <a href="https://rugbycanada.sportsmanager.ie/sportlomo/users/login">https://rugbycanada.sportsmanager.ie/sportlomo/users/login</a>

• Log in to your Sportlomo account.