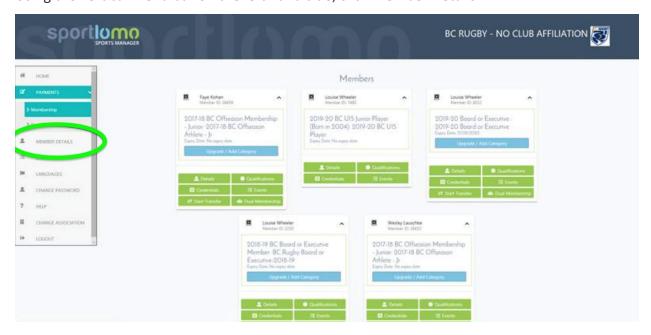

# Step 3

Using the vertical menu bar on the left hand side, click Member Details.

# Step 4

Find the active registration you wish to upgrade and click the icon with the arrow pointing up.