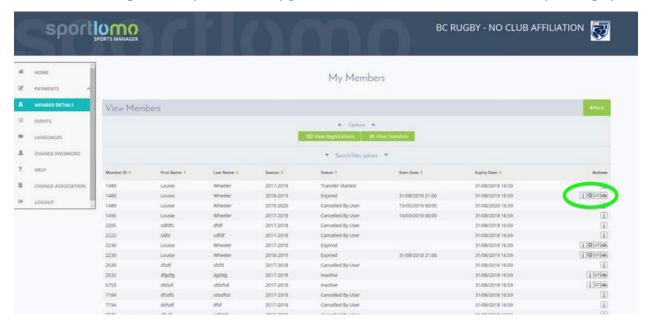

# Step 3

Using the vertical menu bar on the left hand side, click Member Details.

# Step 4

Find the active registration you wish to upgrade and click the icon with the arrow pointing up.