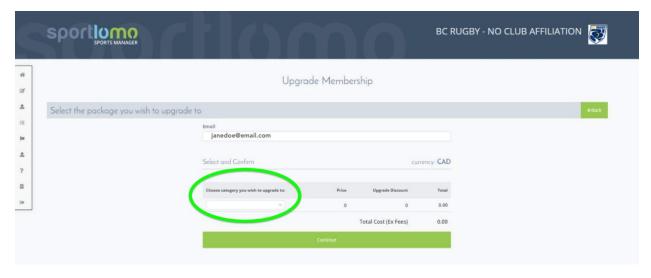

# Step 5

Upon clicking the icon, you will be redirected to this page. Select the category you wish to upgrade to and click continue.

Please Note: If your new upgraded membership is lower in price than your initial membership, then there will be no added charge, we incorporate "pay highest only" into the system.