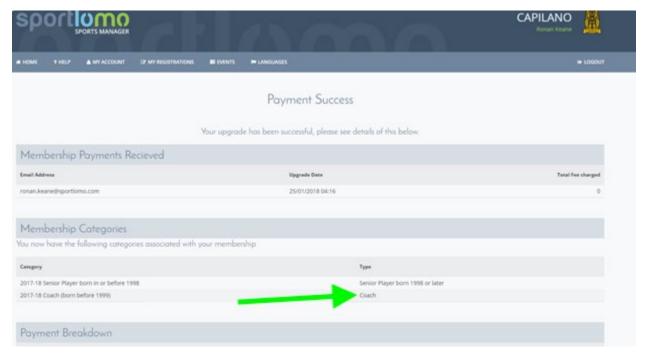

### Step 6

In your Sportlomo account you can now view the upgrade on you membership.

### Step 7

When the upgrade is completed you will receive a receipt outlining any charges you incurred and what membership you're now subscribed to.