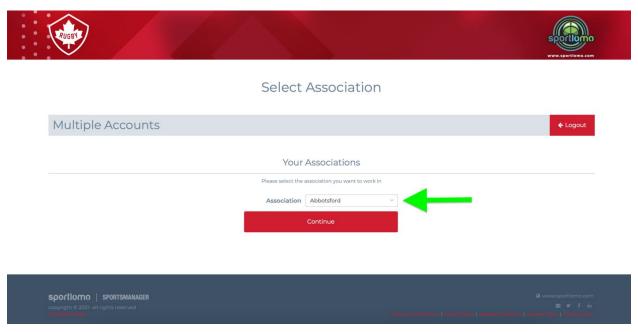

# Step 2

• Not all members have this screen, if you do please select the association/club that you are currently registered in.